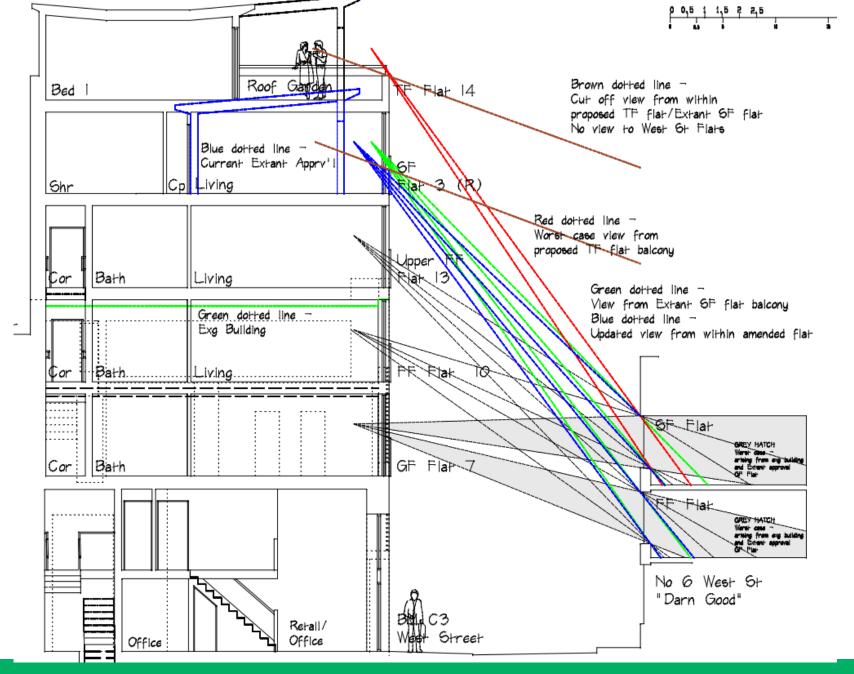

GROUND FLOOR PLAN



# PROPOSED UPPER-LOWER GROUND FLOOR PLAN



GROUND FLOOR PLAN (NO CHANGE TO APPROVED)



# LOWER-FIRST FLOOR PLAN (NO CHANGE TO APPROVED)



# **UPPER-FIRST FLOOR PLAN (NO CHANGE TO APPROVED)**



Second Floor Plan as approved 2012



Second Floor Plan as Proposed

# SECOND FLOOR PLAN AS APPROVED AND PROPOSED



# **SECOND FLOOR PLAN AS APPROVED**



# **SECOND FLOOR PLAN AS PROPOSED**



#### **APPROVED ELEVATION AND PROPOSED ELEVATION**



# PROPOSED THIRD FLOOR PLAN



#### **APPROVED ELEVATION AND PROPOSED ELEVATION**



# **PROPOSED ROOF PLAN**



#### PROPOSED NW AND SE ELEVATIONS



PROPOSED WEST STREET ELEVATION



PHOTO OF EXISTING SITE FROM EAST



PHOTO OF EXISTING SITE FROM WEST 1



PHOTO OF EXISTING SITE FROM WEST 2



PHOTO OF EXISTING SITE FROM WEST 3



#### **OVERLOOKING FROM PROPOSAL**



#### DAYLIGHT IMPACT COMPARISON



**SUNLIGHT PATH PLAN** 



**EXISTING VIEW FROM OPPOSITE WINDOW** 



VIEW FROM OPPOSITE WINDOW WITH ROUGH MASSING SHOWN



**3D Visuals** 



**3D Visuals** 



**3D Visuals** 



**3D Visuals** 



**3D Visuals** 



**3D Visuals**