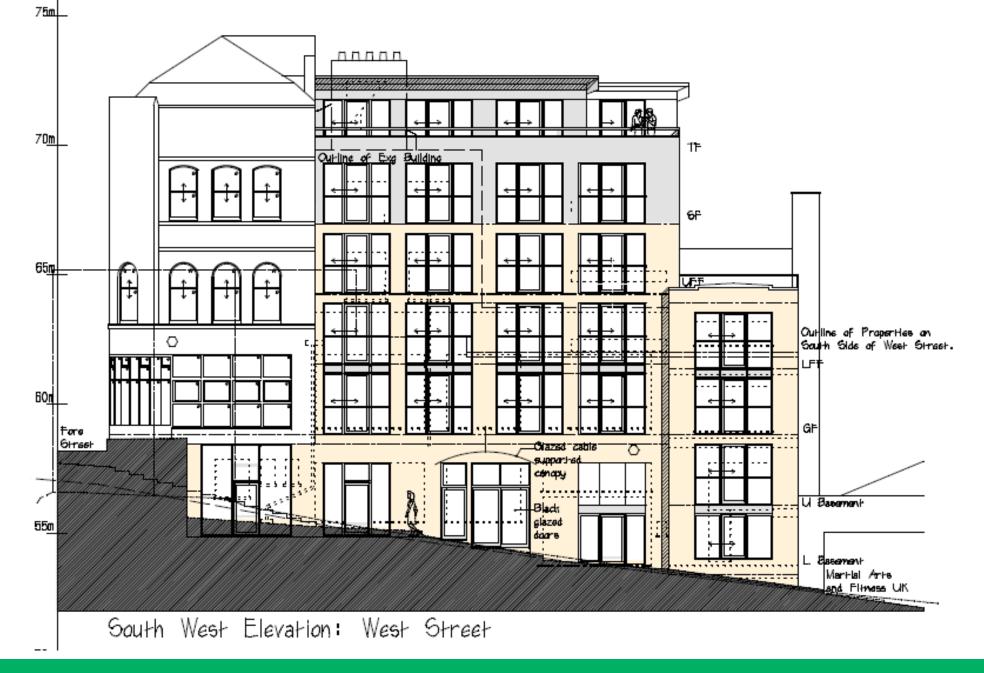

#### PROPOSED NW AND SE ELEVATIONS

PROPOSED WEST STREET ELEVATION

PHOTO OF EXISTING SITE FROM EAST

PHOTO OF EXISTING SITE FROM WEST 1

PHOTO OF EXISTING SITE FROM WEST 2

PHOTO OF EXISTING SITE FROM WEST 3