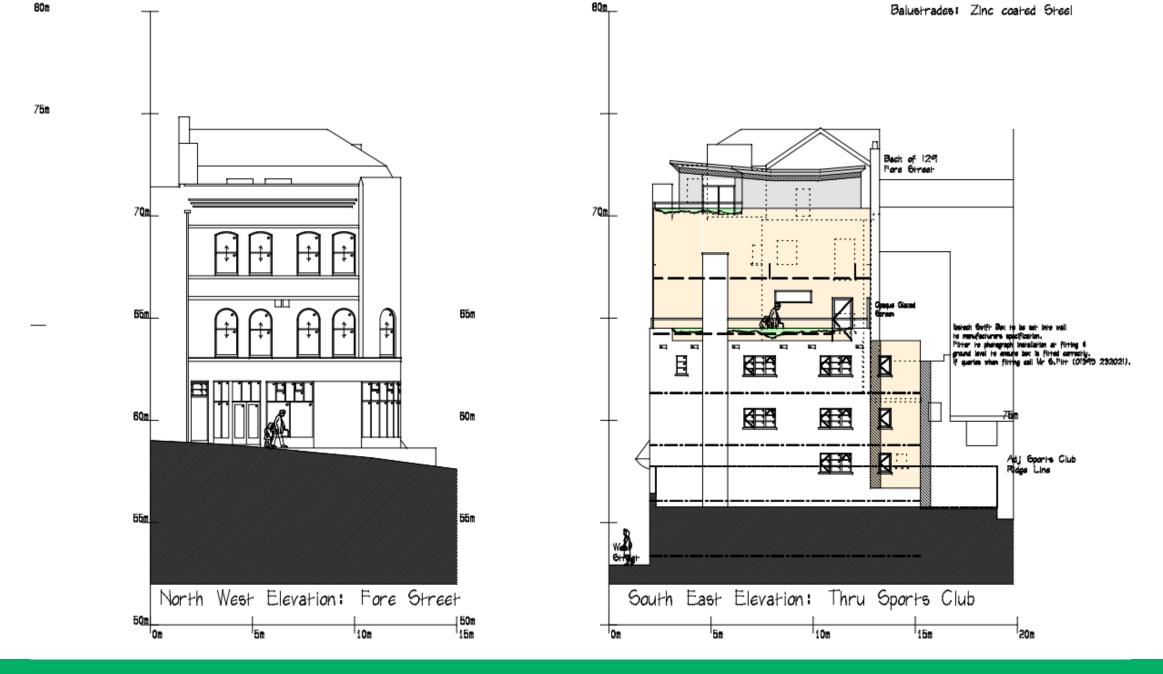

#### PROPOSED NW AND SE ELEVATIONS

PROPOSED WEST STREET ELEVATION

PHOTO OF EXISTING SITE FROM EAST

PHOTO OF EXISTING SITE FROM WEST 1

PHOTO OF EXISTING SITE FROM WEST 2

PHOTO OF EXISTING SITE FROM WEST 3