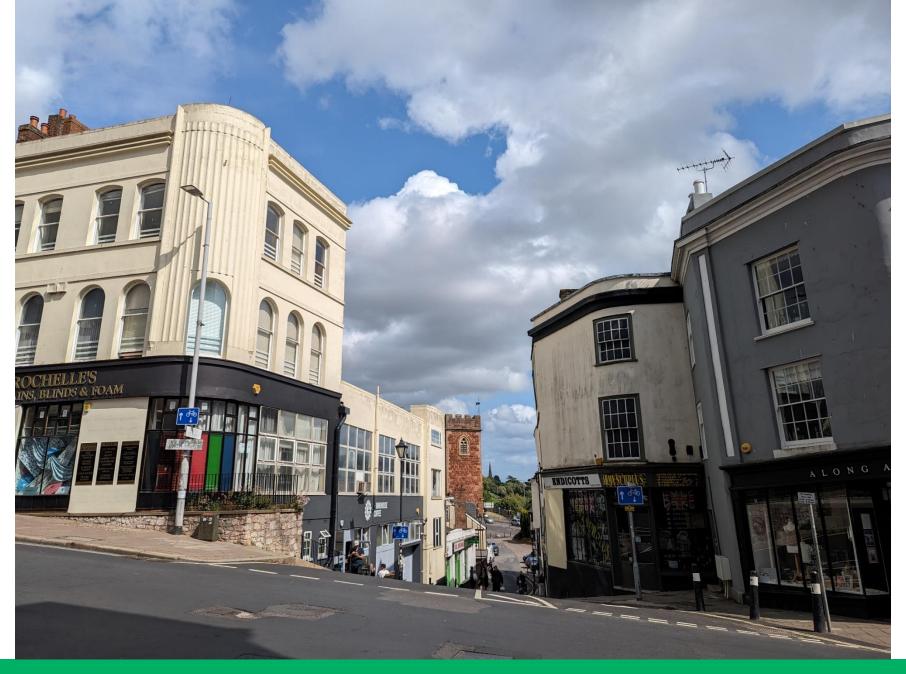

#### PROPOSED NW AND SE ELEVATIONS

PROPOSED WEST STREET ELEVATION

PHOTO OF EXISTING SITE FROM EAST

PHOTO OF EXISTING SITE FROM WEST 1

PHOTO OF EXISTING SITE FROM WEST 2

PHOTO OF EXISTING SITE FROM WEST 3