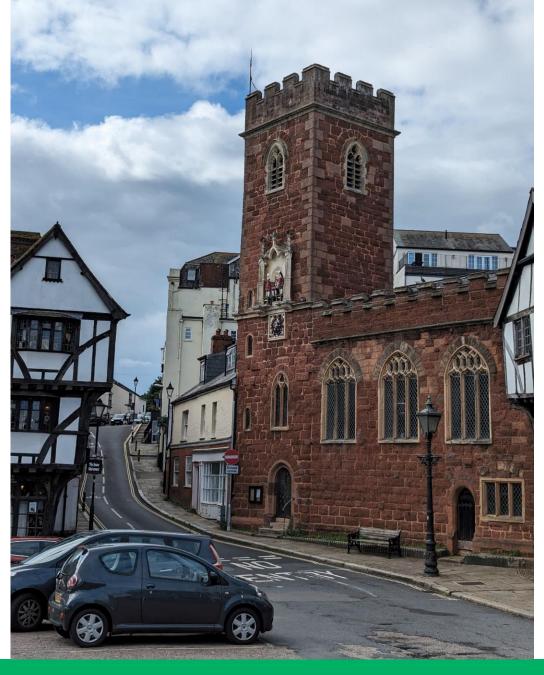

#### PROPOSED NW AND SE ELEVATIONS

PROPOSED WEST STREET ELEVATION

PHOTO OF EXISTING SITE FROM EAST

PHOTO OF EXISTING SITE FROM WEST 1

PHOTO OF EXISTING SITE FROM WEST 2

PHOTO OF EXISTING SITE FROM WEST 3