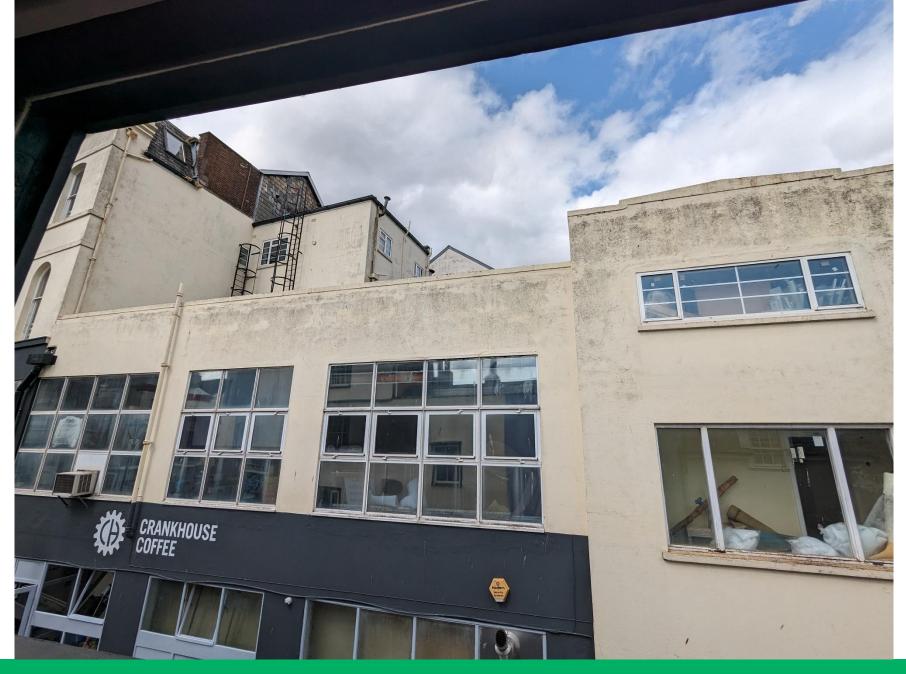

#### PROPOSED NW AND SE ELEVATIONS

PROPOSED WEST STREET ELEVATION

PHOTO OF EXISTING SITE FROM EAST

PHOTO OF EXISTING SITE FROM WEST 1

PHOTO OF EXISTING SITE FROM WEST 2

PHOTO OF EXISTING SITE FROM WEST 3