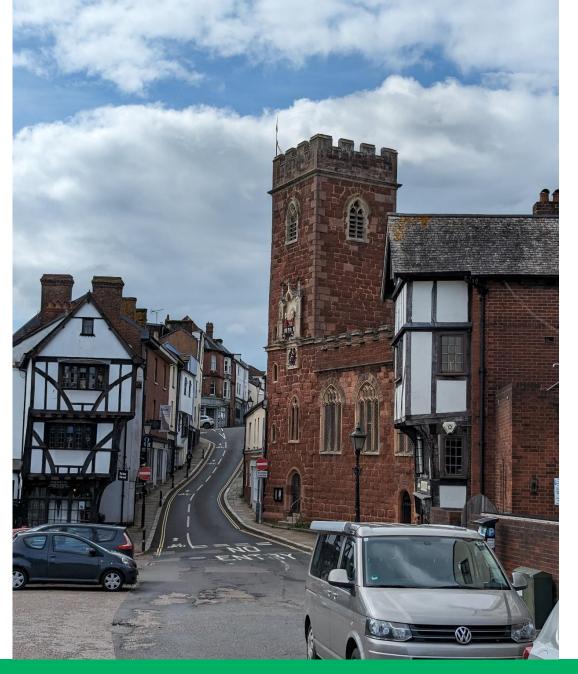

#### PROPOSED NW AND SE ELEVATIONS

PROPOSED WEST STREET ELEVATION

PHOTO OF EXISTING SITE FROM EAST

PHOTO OF EXISTING SITE FROM WEST 1

PHOTO OF EXISTING SITE FROM WEST 2

PHOTO OF EXISTING SITE FROM WEST 3